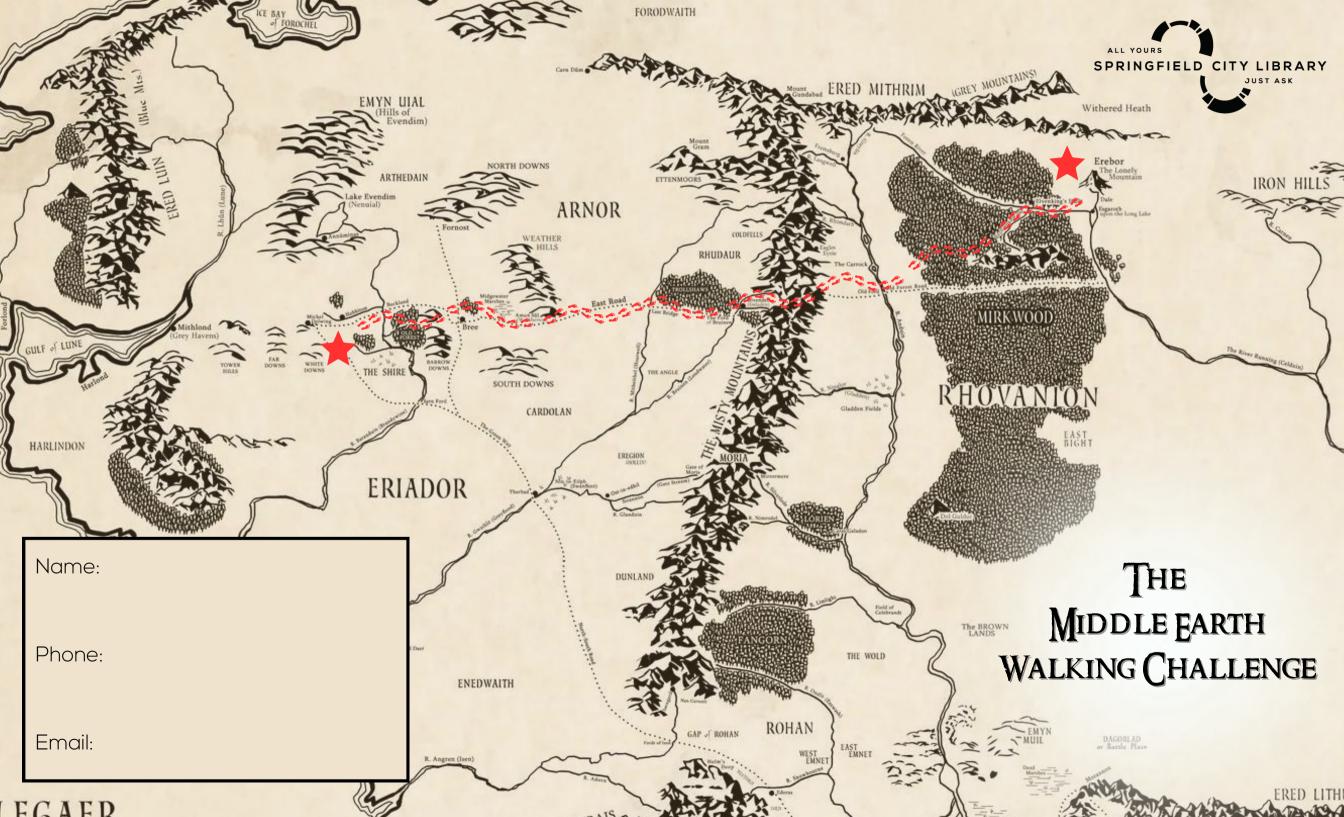

## The MIDDLE EARTH WALKING CHALLENGE

Now is your chance to help Bilbo cross Middle Earth by walking from The Shire to The Lonely Mountain to steal from the fearsome dragon Smaug.

Can you walk 950 miles to complete the adventure?

THE GOAL IS TO GET FAMILIES MOVING AND ADVENTURING THIS SUMMER! IT'S ALSO A CHANCE TO READ THE HOBBIT AS A GROUP, IF YOU WANT. BILBO WENT 950 MILES - CAN YOUR GROUP DO THE SAME?

- 1. STARTS MAY 1 SEPTEMBER 30. WRITE DOWN HOW MANY MILES YOU WALK EACH DAY & THE TOTAL AT THE END OF THE WEEK.
- 2. WHEN YOUR LOG REACHES 250 MILES, BRING IT TO THE LIBRARY AND PICK UP A COUPLE OF WATER BOTTLES FOR WALKING HYDRATION, WHILE SUPPLIES LAST
- 3. TURN IN YOUR LOG WHEN YOU'RE DONE OR BY SEPT 30 WE DON'T EXPECT MOST GROUPS TO FINISH! BUT IT'S FUN TO TRY. GET A FANCY PERSONALIZED CERTIFICATE WITH YOUR MILEAGE!
- 4. TOP 3 MILEAGE GROUPS WILL GET A LOVELY GIFT ILLUSTRATED EDITION OF THE HOBBIT. 7 MORE COPIES OF THE BOOK WILL BE RAFFLED OFF RANDOMLY TO ALL OTHER GROUPS WHO TURN IN THEIR LOG AT THE END OF THE CHALLENGE!
- 5. JOIN US ON WEDNESDAY, SEPTEMBER 20TH AT EAST FOREST PARK BRANCH LIBRARY TO WATCH THE 1977 ANIMATED HOBBIT MOVIE!