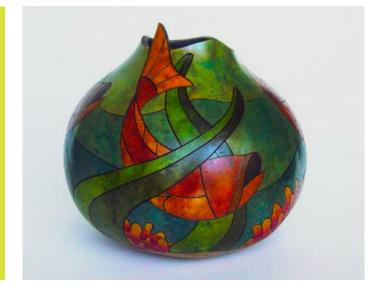

#### **Gourd Art**

Using balloons and Papier Mache, create an artifact that resembles a decorated gourd. This process mimics Calabash art - an artform that produces spectacular pieces using dried out gourds.