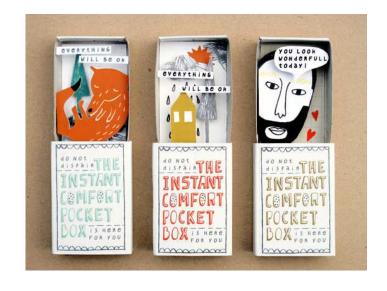

#### **Instant Comfort Boxes**

In need of a pick me up? Or have a friend that could use cheering up? Come to the Makerspace to create tiny dioramas with a 3D uplifting illustration. The instant comfort box was created by Dutch illustrator Kim Wellings to bring consolation to her friends and family. Produce something that will bring a smile to anyone's face!