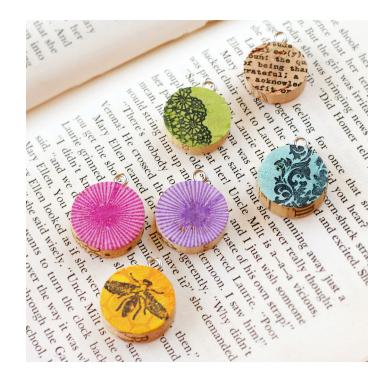

#### **Upcycled Wine Cork Pendants**

Pull out those wine corks you have been saving and put them to use making fun upcycled pendants! Make a bunch to swap out on a necklace so you'll always have something fun to wear with any outfit!