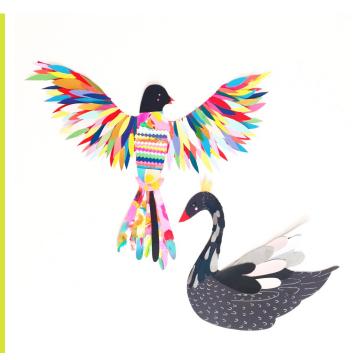

Create a Rainbow Bird or Swan Queen using colored cardstock.



## February 1 - February 7

#### **Instant Comfort Boxes**

In need of a pick me up? Or have a friend that could use cheering up? Come to the Makerspace to create tiny dioramas with a 3D uplifting illustration. The instant comfort box was created by Dutch illustrator Kim Wellings to bring consolation to her friends and family. Produce something that will bring a smile to anyone's face!





### February 11 - February 15

#### **Egg Carton Heads**

Create decorative masks using egg cartons! Cut different facial features and add designs with paint. Egg cartons from home are encouraged, but the library will also provide materials.



#### February 18 - February 21

#### **Upcycled Wine Cork Pendants**

Pull out those wine cor