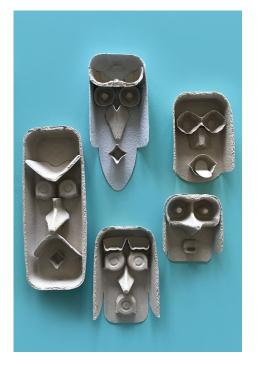

#### **Egg Carton Heads**

Create decorative masks using egg cartons! Cut different facial features and add designs with paint. Egg cartons from home are encouraged, but the library will also provide materials.